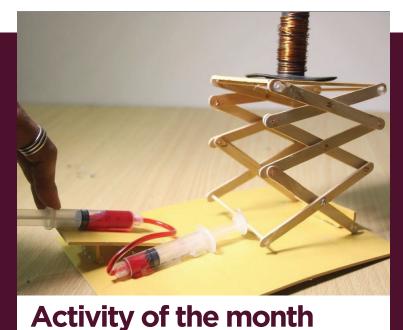

**Design a Hydraulic Lift** 

### Curriculum

Mechanics - Level 2 3D Printing - Level 2

### **Tools in focus**

**Mechanical Tools Stationery Materials** 

1 August - SIP Programme Starts | 15 August - Independence Day

FOR REGULAR UPDATES ON TRAINING