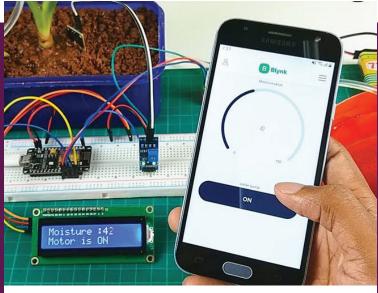

**Activity of the month** 

**Build a Soil Moisture Monitoring System** 

### Curriculum

Internet of Things -Level 3

### **Tools in focus**

**NodeMCU** Soil Moisture Sensor

14 November - Childrens' Day | 26 November - Constitution Day

FOR REGULAR UPDATES ON TRAINING Workshops, modules, publications, announcements, follow us.