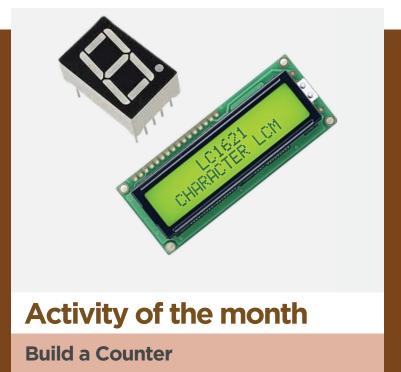

Curriculum Basic Electronics - Level 3

**Tools in focus** 

7 segment display LCD display

2 October - Gandhi Jayanti | 5 October - World Teachers' Day | 4 - 10 October - World Space Week