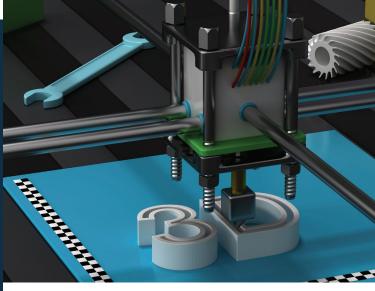

**Activity of the month** 

Design a simple 3D key chain and print it

### Curriculum

Mechanics - Level 1 3D Printing - Level 1 **Tools in focus** 3D Printer and accessories

1 May - Launch of Tinkerpreneur | 11 May - World Technology Day | 17 May - World Telecommunications and Information Systems Day