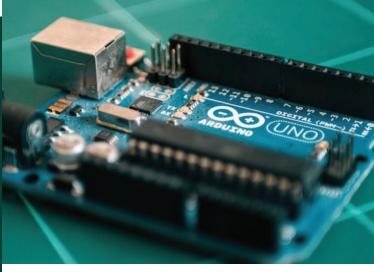

### **Activity of the month**

**Build a circuit using Arduino** to create a Light Show

Curriculum Basic Electronics - Level 2

**Tools in focus Arduino Boards** 

15 July - World Youth Skills Day

FOR REGULAR UPDATES ON TRAINING